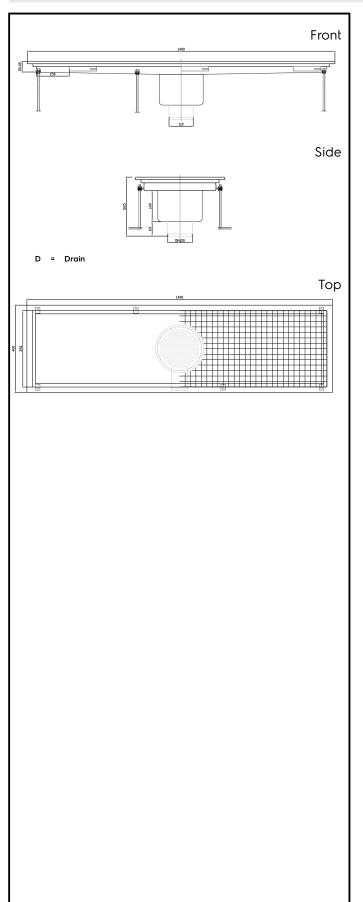

### **Key Information:**

External dimensions, Width:

328063 (FDB40140) 1400 mm External dimensions, Depth: 400 mm External dimensions, Height: 265 mm Net weight: 25 kg