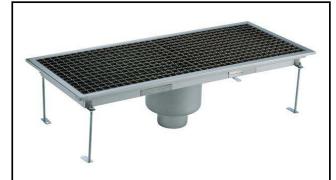

Floor Drains and Collecting Tanks Floor Drain with Stainless Steel Grate and Central Drain - Vertical outlet 400x1400 mm

| ITEM #  |  |  |
|---------|--|--|
| MODEL # |  |  |
| NAME #  |  |  |
| SIS #   |  |  |
|         |  |  |
| AIA #   |  |  |

328063 (FDB40140)

Floor drainage channel with s/s grate, central drain vertical outlet, 400x1400

#### Item No.

Constructed in 304 AISI stainless steel. Collecting tank with central siphon and vertical drain pipe. Anti-slip mesh grate.

#### Construction

- Adjustable leveling feet.
- Anti-slip mesh 25x25 mm grating, h=25 mm, 1.5 mm in thickness.
- Collecting tanks available with vertical drain pipe.
- Constructed entirely in 304 AISI stainless steel.
- Collecting tanks with central siphon.